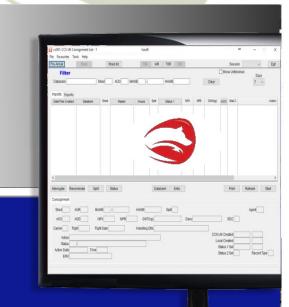

Send clearances through the available communities, CNS, MCP (Destin8), ASM Gems/Sequoia, Pentant, CCS-UK and HMRC Email or XML. All these entries are stored and can be reviewed at a glance, giving an up to date status on the declaration, keeping you and your clients informed on their consignment.

## All your documents in one place ...

Full document availability for all of your clients, show entry confirmation and received customs documents instantly. Keep a 6-year history of your customs clearances with all the related documentation. All the documents can be viewed on screen, emailed/stored as a PDF, or printed.